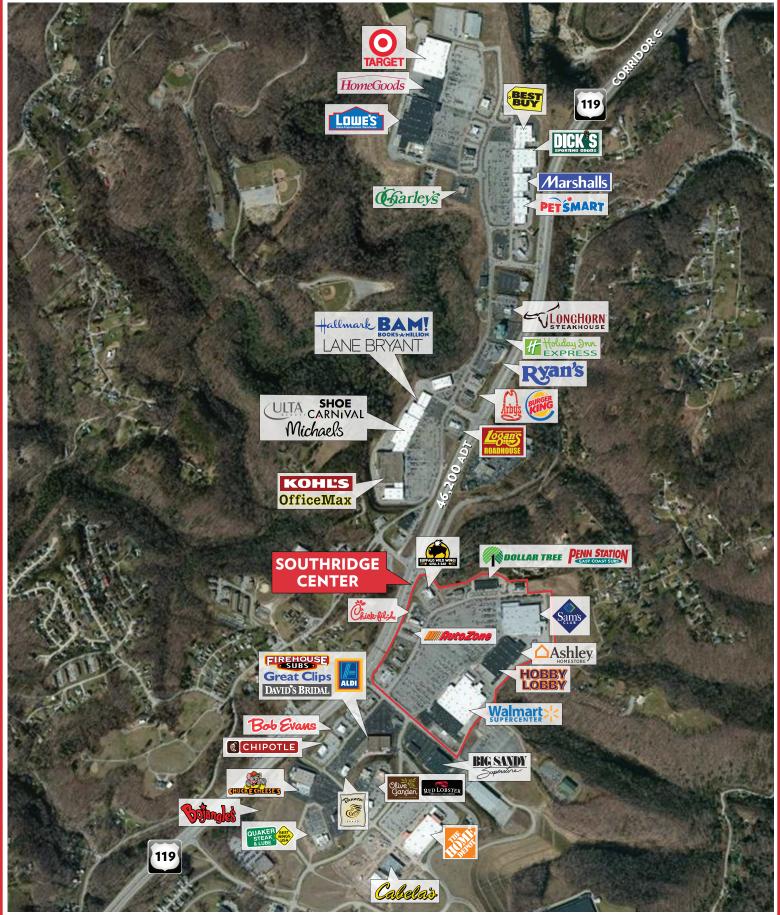

# **SOUTHRIDGE CENTER** // S. CHARLESTON, WV

US-119, South Charleston, WV 25309

## **CURRENTLY FULLY LEASED**

- Located along Route-119 (Corridor G) in South Charleston, WV. Less than 10 miles west of West Virginia's capital city and 14 miles from Yeager Airport.
- Anchored by Walmart, other tenants include Sam's Club, Hobby Lobby, Ashley Furniture, Petco, Dollar Tree, Humana, Penn Station Subs, and Buffalo Wild Wings.
- Highly visible with direct access along Route-119 (Corridor G).

### TRAFFIC COUNTS

Route 119 - 46,200 ADT

| DEMOGRAPHICS      | 3 Miles  | 5 Miles  | 7 Miles  |
|-------------------|----------|----------|----------|
| Population        | 18,200   | 56,393   | 89,418   |
| Households        | 8,180    | 25,695   | 40,827   |
| Median HH Income  | \$55,621 | \$52,561 | \$51,280 |
| Active Businesses | 1.007    | 4.041    | 6 7 1 7  |

### petco 🗿 **TENANTS** PENN STATION **SUITE TENANT** SIZE HUMANA Sam's Club 131,394 SF 2 **Ashley Homestore** 45,520 SF DOLLAR TREE **Hobby Lobby** 65,000 SF **Walmart Supercenter** 219,750 SF 5 Petco 12,000 SF **Penn Station** 6 2,723 SF CHEVRON SUBWAY LeGrand Hair Salon 1,200 SF **U.S. Post Office** 8 2,000 SF RTO. Inc. 3,200 SF Lovely Nails & Spa 2,400 SF Dollar Tree 11 8,400 SF 119 Humana **5,387** SF 12 TOTAL 498,974 SF