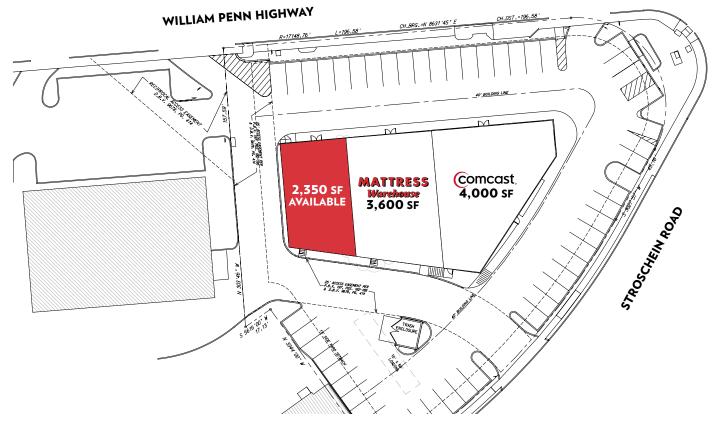

## RETAIL SPACE AVAILABLE IMMEDIATELY

- Located at the crossroads of William Penn Highway and Stroschein Road in the heart of the Monroeville retail trade area.
- Property is 1.5 miles west of the PA Turnpike exit and approximately fifteen miles east of Downtown Pittsburgh.
- 2,350 SF of retail space is available immediately. Join Mattress Warehouse & Comcast Xfinity.
- Adjacent to Miracle Mile Shopping Center whose tenants include Marshalls, Panera Bread, DSW, Old Navy, LA Fittness, Five Below, OfficeMax, Dressbarn and PNC Bank.