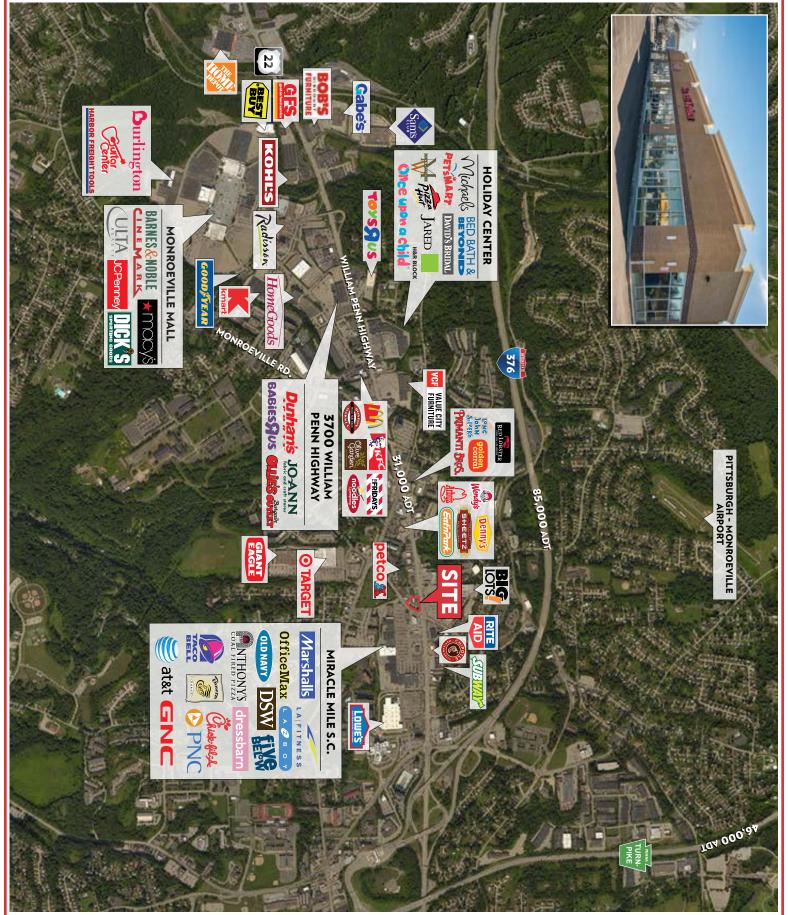

## RETAIL SPACE AVAILABLE IMMEDIATELY

- Located at the crossroads of William Penn Highway and Stroschein Road in the heart of the Monroeville retail trade area.
- Property is 1.5 miles west of the PA Turnpike exit and approximately fifteen miles east of Downtown Pittsburgh.
- 2,350 SF of retail space is available immediately. Join Mattress Warehouse & Comcast Xfinity.
- Adjacent to Miracle Mile Shopping Center whose tenants include Marshalls, Panera Bread, DSW, Old Navy, LA Fittness, Five Below, OfficeMax, Dressbarn and PNC Bank.

## TRAFFIC COUNTS

William Penn Highway / US-22 - 31,000 ADT

| DEMOGRAPHICS      | 3 Miles  | 5 Miles  | 7 Miles  |
|-------------------|----------|----------|----------|
| Population        | 46,110   | 137,588  | 253,380  |
| Households        | 21,046   | 62,920   | 116,153  |
| Median HH Income  | \$59,175 | \$59,087 | \$54,905 |
| Active Businesses | 2,902    | 6,345    | 10,895   |