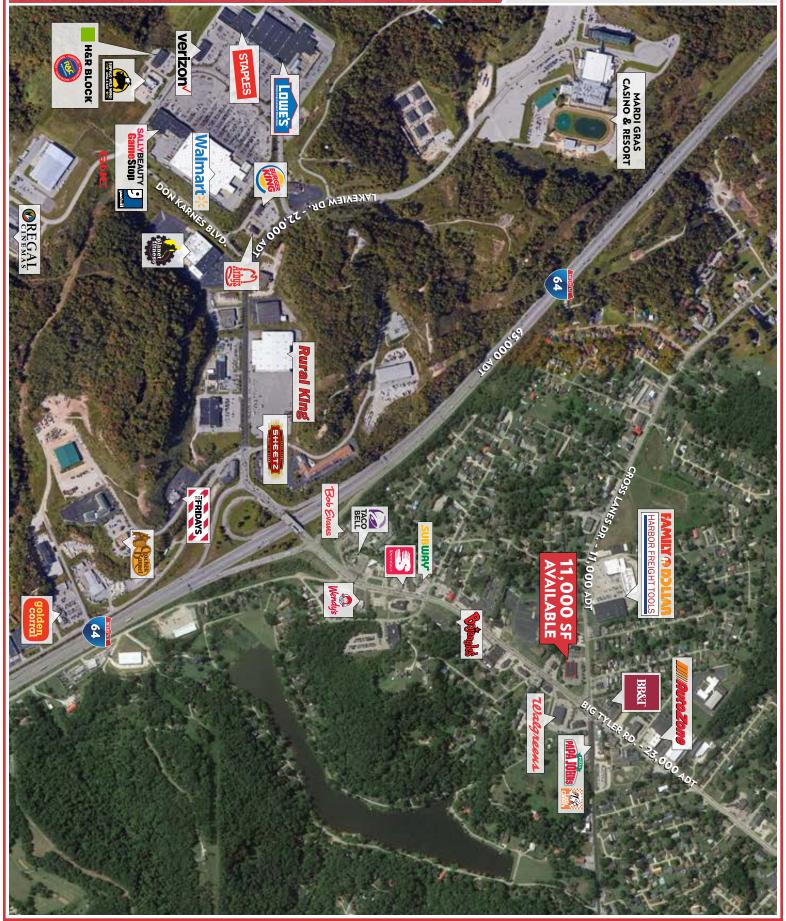

## FORMER RITE AID // CROSS LANES, WV

932 Cross Lanes Drive, Cross Lanes, WV 25313

## 11,000 SF FREESTANDING BUILDING FOR LEASE

- Located at the intersection of Cross Lanes Dr. & Big Tyler Rd. in the heart of Cross Lanes retail district. Less than 2 miles east of Mardi Gras Casino & Resort, 3.7 miles east of City Hall & Nitro Highshool, and 16 miles west of Yeager Airport.
- Adjacent retailers include Harbor Freight Tools, Family Dollar, & Walgreens. 1.3 miles north east of Nitro Marketplace retail area whose tenants include Walmart, Lowes, Staples, Dollar Tree, Rural King & Planet Fitness.
- Located at the corner of lighted intersection of Cross Lanes Dr. (SR 62) & Big Tyler Rd. (SR 622). Site features direct access to both highways, pylon visibility, abundant parking, and drive-thru capability

## TRAFFIC COUNTS

Cross Lanes Dr. (SR 62) - 11,000 ADT Big Tyler Rd. (SR 622) - 23,000 ADT

| DEMOGRAPHICS      | 3 Miles  | 5 Miles  | 10 Miles |
|-------------------|----------|----------|----------|
| Population        | 23,341   | 53,159   | 137,957  |
| Households        | 10,575   | 23,958   | 61,790   |
| Median HH Income  | \$56,480 | \$52,682 | \$55,050 |
| Active Businesses | 1.026    | 1.868    | 6.761    |

## **FORMER RITE AID // CROSS LANES, WV** 932 Cross Lanes Drive, Cross Lanes, WV 25313