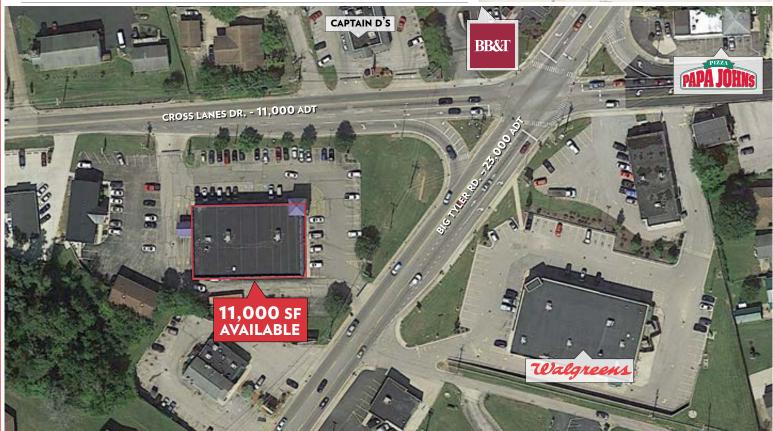

## 11,000 SF FREESTANDING BUILDING FOR LEASE

- Located at the intersection of Cross Lanes Dr. & Big Tyler Rd. in the heart of Cross Lanes retail district. Less than 2 miles east of Mardi Gras Casino & Resort, 3.7 miles east of City Hall & Nitro Highshool, and 16 miles west of Yeager Airport.
- Adjacent retailers include Harbor Freight Tools, Family Dollar, & Walgreens. 1.3 miles north east of Nitro Marketplace retail area whose tenants include Walmart, Lowes, Staples, Dollar Tree, Rural King & Planet Fitness.
- Located at the corner of lighted intersection of Cross Lanes Dr. (SR 62) & Big Tyler Rd. (SR 622). Site features direct access to both highways, pylon visibility, abundant parking, and drive-thru capability

## TRAFFIC COUNTS

Cross Lanes Dr. (SR 62) - 11,000 ADT Big Tyler Rd. (SR 622) - 23,000 ADT

| DEMOGRAPHICS      | 3 Miles  | 5 Miles  | 10 Miles |
|-------------------|----------|----------|----------|
| Population        | 23,341   | 53,159   | 137,957  |
| Households        | 10,575   | 23,958   | 61,790   |
| Median HH Income  | \$56,480 | \$52,682 | \$55,050 |
| Active Businesses | 1.026    | 1.868    | 6.761    |