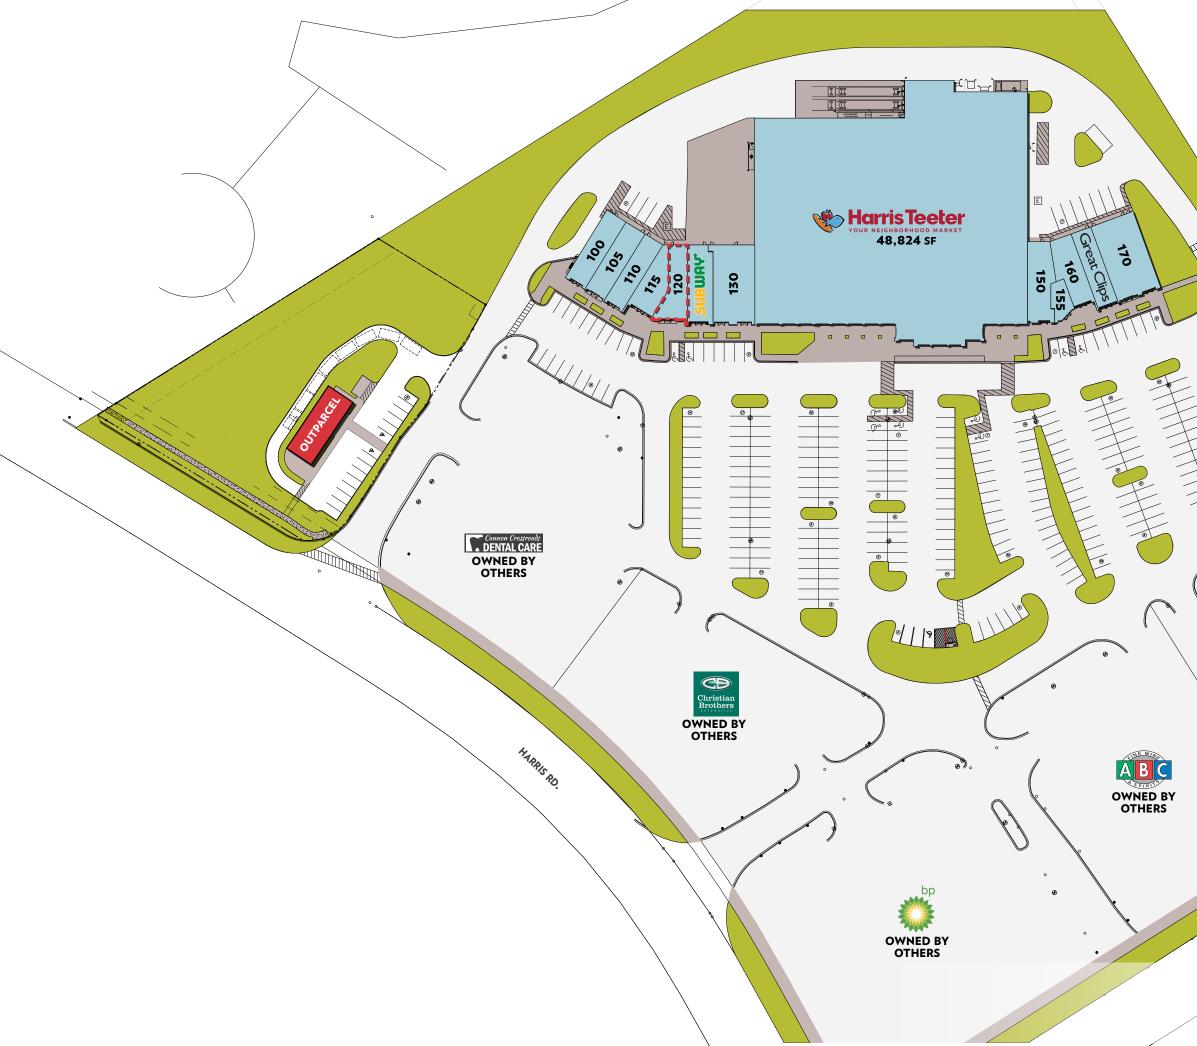

|         | TENANT                          | \$                                           |                           |
|---------|---------------------------------|----------------------------------------------|---------------------------|
|         |                                 |                                              |                           |
|         | SUITE                           | TENANT                                       | SIZE                      |
|         | 100                             | Fresh Off The Grill                          | 1,360 SF                  |
|         | 105                             | Domino's Pizza                               | 1,330 SF                  |
|         | 110                             | Noa Nail Spa                                 | 1,275 SF                  |
|         | 115<br>120                      | Postal Annex<br>Salt Suite (Future Availabil | 1,294 SF                  |
|         | 120                             | Salt Sulte (Future Availabil<br>Subway       | ity) 1,355 SF<br>1,510 SF |
|         | 130                             | Firefold Tech & Repair                       | 2,638 SF                  |
|         | -                               | Harris Teeter                                | 48,824 SF                 |
|         | 150                             | SGA Dental Partners                          | 1,550 SF                  |
|         | 155                             | <b>Ritz Cleaners</b>                         | 525 SF                    |
| TITIA   | 160                             | Red Dragon                                   | 1,375 SF                  |
|         | 165                             | Great Clips                                  | 1,295 SF                  |
|         | 170                             | Johnny Brusco's                              | 2,730 SF                  |
|         | OUTPARCEL                       | Available                                    | <b>2,225</b> SF           |
|         | Total                           |                                              | 67,061 SF                 |
|         |                                 |                                              |                           |
|         |                                 |                                              |                           |
| 0       |                                 |                                              |                           |
| 8 e     |                                 |                                              |                           |
|         | TRUIST HH<br>OWNED BY<br>OTHERS |                                              |                           |
| POPLART | ENT RD.                         |                                              |                           |
|         |                                 |                                              | ECHO<br>REALTY            |