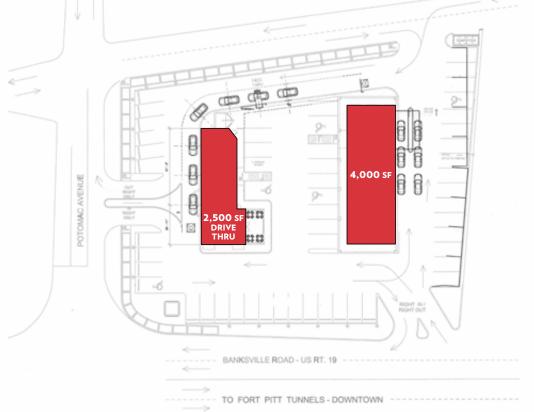

## **RETAIL SPACE AVAILABLE**

- Ground Lease or BTS Available 2,000 SF & 4,000 SF Buildings.
- New Construction Q4 2018 Delivery.
- Major intersection with 15,418 vehicles daily on Banksville Road and 6,533 vehicles daily on Potomac Avenue.
- Densely populated with 143,700 people living within a 3 mile radius and a daytime population of 60,877 people within a 3 mile radius.
- Lighted access to / from Banksville Rd, Potomac Ave. and Carnahan Rd.