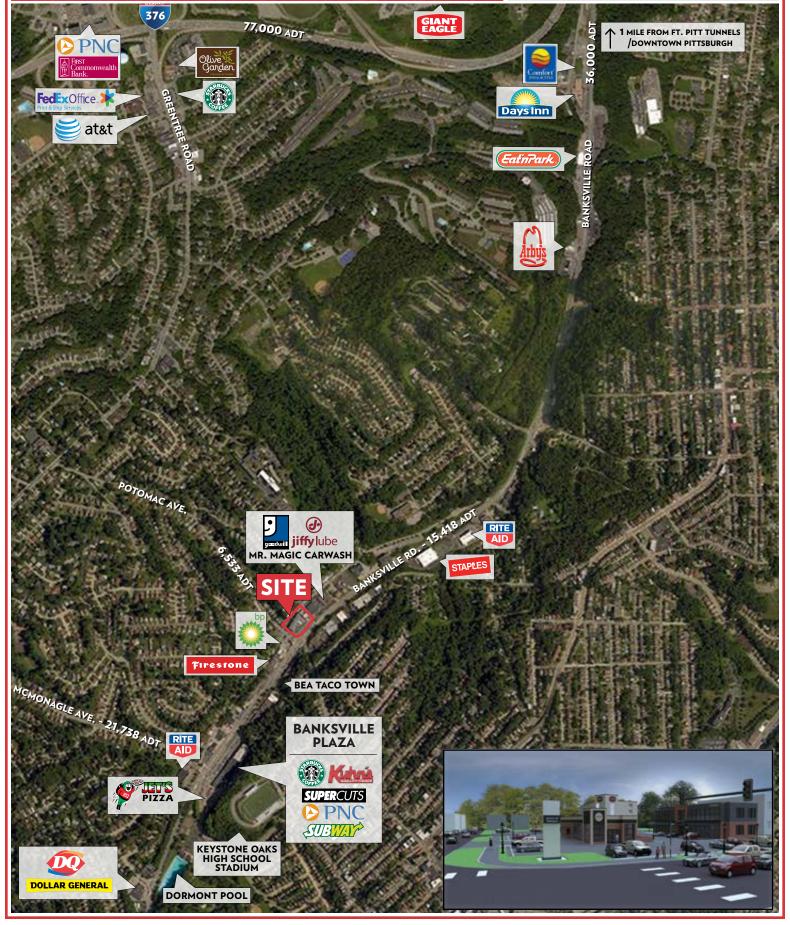

## **RETAIL SPACE AVAILABLE**

- Ground Lease or BTS Available 2,000 SF & 4,000 SF Buildings.
- New Construction Q4 2018 Delivery.
- Major intersection with 15,418 vehicles daily on Banksville Road and 6,533 vehicles daily on Potomac Avenue.
- Densely populated with 143,700 people living within a 3 mile radius and a daytime population of 60,877 people within a 3 mile radius.
- Lighted access to / from Banksville Rd, Potomac Ave. and Carnahan Rd.

## TRAFFIC COUNTS

Banksville Rd. - 15,418 ADT Potomac Ave. - 6,533 ADT

| DEMOGRAPHICS      | 3 Miles  | 5 Miles  | 7 Miles  |
|-------------------|----------|----------|----------|
| Population        | 141,814  | 307,396  | 520,562  |
| Households        | 65,920   | 139,960  | 235,748  |
| Median HH Income  | \$59,788 | \$55,797 | \$56,675 |
| Active Businesses | 6,193    | 19,779   | 30,668   |