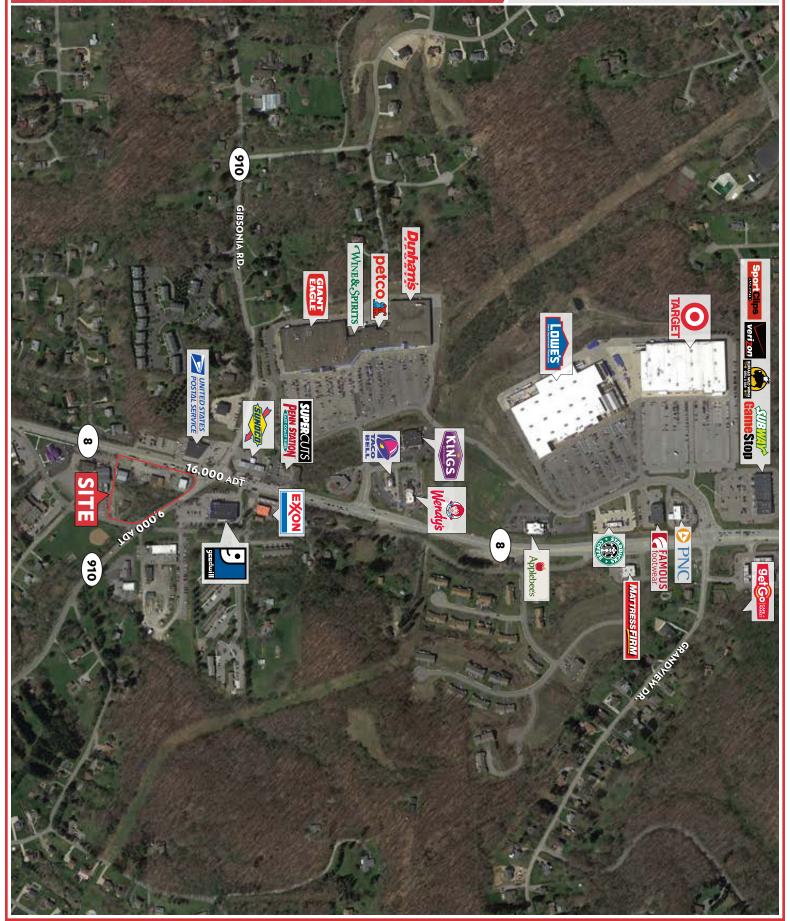

## 2.5 AC AVAILABLE FOR SALE OR LEASE

- Located along William Flynn Highway (PA-8) in Gibsonia, PA; adjacent to Route 910 and 3.5 miles north of the PA Turnpike (I-76) and 16 miles north of downtown Pittsburgh.
- Site features excellent visibility and direct access along William Flynn Highway.
- Adjacent tenants include US Post Office, Goodwill and Sunoco Gas Station. Nearby shopping centers include North Towne Square (Dunham's Sports, Petco, Wine & Spirits and Giant Eagle) and Grandview Crossing (Target, Lowes, Gamestop, Famous Footwear and Sport Clips).

## TRAFFIC COUNTS

William Flynn Highway (PA-8) - 14,000 ADT Gibsonia Road - 8,000 ADT

| DEMOGRAPHICS      | 3 Miles  | 5 Miles  | 10 Miles |
|-------------------|----------|----------|----------|
| Population        | 24,186   | 51,536   | 258,241  |
| Households        | 9,606    | 20,607   | 108,278  |
| Median HH Income  | \$94,733 | \$94,979 | \$89,748 |
| Active Businesses | 897      | 1,679    | 12,205   |