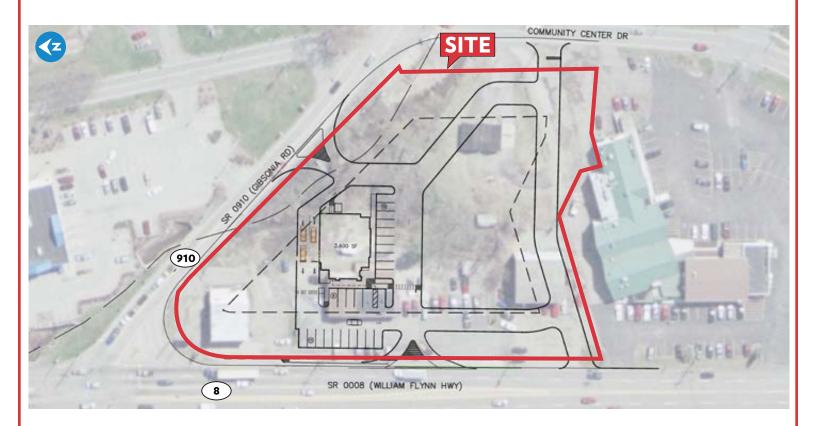

## 2.5 AC AVAILABLE FOR SALE OR LEASE

- Located along William Flynn Highway (PA-8) in Gibsonia, PA; adjacent to Route 910 and 3.5 miles north of the PA Turnpike (I-76) and 16 miles north of downtown Pittsburgh.
- Site features excellent visibility and direct access along William Flynn Highway.
- Adjacent tenants include US Post Office, Goodwill and Sunoco Gas Station. Nearby shopping centers include North Towne Square (Dunham's Sports, Petco, Wine & Spirits and Giant Eagle) and Grandview Crossing (Target, Lowes, Gamestop, Famous Footwear and Sport Clips).