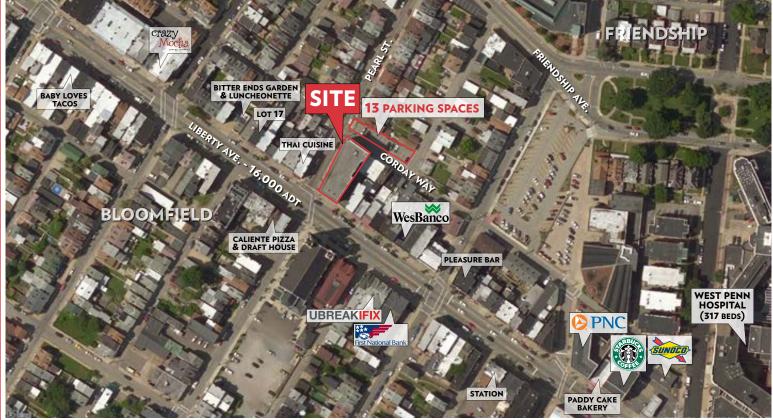

## 3-STORY BUILDING FOR SALE

- A 3-story, 19,952 square foot building sitting on 0.13 AC of land is available for sale.
- 13 parking spaces in rear lot behind building.
- Located on Liberty Avenue in Bloomfield's business district, with convenient access to public transportation.
- The Bloomfield neighborhood is the 5th most walkable neighborhood in Pittsburgh with with a walk score of 90.
- Visit Pittsburgh notes that Bloomfield boasts a vibe that's old-world, working-class, and decidedly urban.

## TRAFFIC COUNTS

Liberty Avenue - 16,000 ADT

| DEMOGRAPHICS      | 1 Mile   | 3 Miles  | 5 Miles  |
|-------------------|----------|----------|----------|
| Population        | 30,897   | 178,708  | 340,086  |
| Households        | 17,033   | 82,264   | 157,590  |
| Median HH Income  | \$44,010 | \$53,009 | \$53,775 |
| Active Businesses | 2,502    | 13,766   | 21,852   |