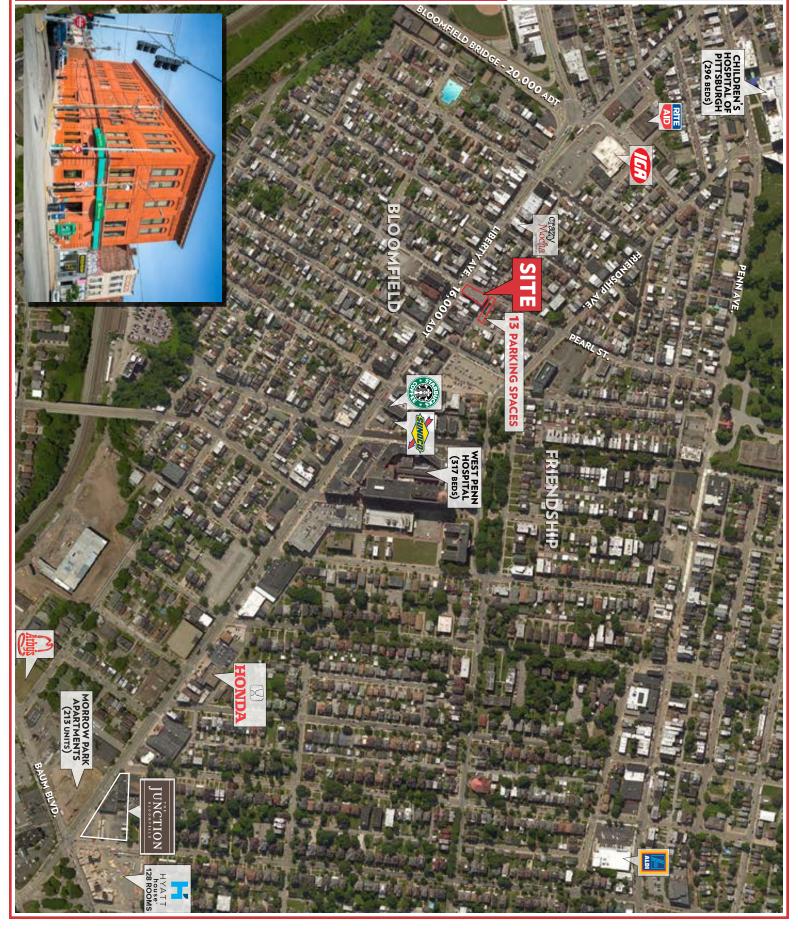

## 3-STORY BUILDING FOR SALE

- A 3-story, 19,952 square foot building sitting on 0.13 AC of land is available for sale.
- 13 parking spaces in rear lot behind building.
- Located on Liberty Avenue in Bloomfield's business district, with convenient access to public transportation.
- The Bloomfield neighborhood is the 5th most walkable neighborhood in Pittsburgh with with a walk score of 90.
- Visit Pittsburgh notes that Bloomfield boasts a vibe that's old-world, working-class, and decidedly urban.

## TRAFFIC COUNTS

Liberty Avenue - 16,000 ADT

| DEMOGRAPHICS      | 1 Mile   | 3 Miles  | 5 Miles  |
|-------------------|----------|----------|----------|
| Population        | 30,897   | 178,708  | 340,086  |
| Households        | 17,033   | 82,264   | 157,590  |
| Median HH Income  | \$44,010 | \$53,009 | \$53,775 |
| Active Businesses | 2,502    | 13,766   | 21,852   |